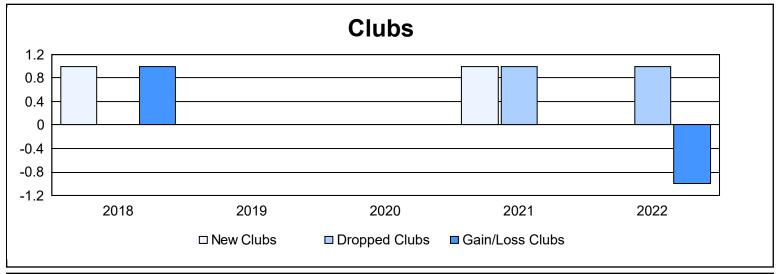

District 1 CN As of June 2022 Cumulative

| Year      | New<br>Clubs | Dropped<br>Clubs | Gain/<br>Loss<br>Clubs | New<br>Members | Charter<br>Members | Reinstate<br>Members | Transfer<br>Members | Total<br>Member<br>Added | Total<br>Members<br>Dropped | Gain/<br>Loss<br>Members |
|-----------|--------------|------------------|------------------------|----------------|--------------------|----------------------|---------------------|--------------------------|-----------------------------|--------------------------|
| 2017-2018 | 1            | 0                | 1                      | 74             | 37                 | 4                    | 2                   | 117                      | 81                          | 36                       |
| 2018-2019 | 0            | 0                | 0                      | 96             | 0                  | 1                    | 0                   | 97                       | 68                          | 29                       |
| 2019-2020 | 0            | 0                | 0                      | 68             | 0                  | 5                    | 10                  | 83                       | 88                          | -5                       |
| 2020-2021 | 1            | 1                | 0                      | 94             | 30                 | 5                    | 0                   | 129                      | 115                         | 14                       |
| 2021-2022 | 0            | 1                | -1                     | 66             | 2                  | 4                    | 1                   | 73                       | 80                          | -7                       |
| Average   | 0            | 0                | 0                      | 80             | 14                 | 4                    | 3                   | 100                      | 86                          | 13                       |